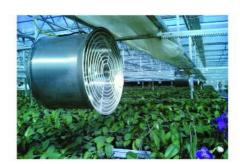

### **Greenhouse Cooling Fans - Data sheet**

#### MAHMI SERIES CIRCULATION FAN

#### Performance characteristics:

- Features the excellent "Haier" brand electronics.
- International advanced energy conservation technology tested.
- Light aluminum board punch press fan blazer: exhibits a wide angle, large air pressure and low noise.
- Outer covering is stainless steel. Steel spraying is also available.
- Equipped with beautiful and convenient button type hanging articles.
- Long service life: over 10 years.