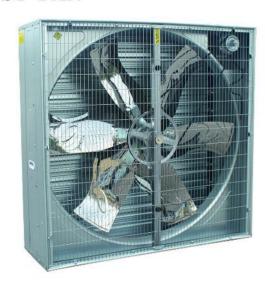

### **Greenhouse Cooling Fans - Data sheet**

#### MAHMI CENTRIFUGAL EXHAUST FAN

### Structure and principle:

The MHC High Class Fan is composed of a blade, motor, outer frame protecting nets and supporting frames and shutters. The shutters are opened by the Push-pull Centrifugal system. The major parts are made of galvanized steel sheets(180g/275g/m² zinc coating)and stainless steel sheets. Based on sound aerodynamic principles, wind resistance is minimized and efficient airflow is achieved. All products are used in a wide range of settings, including various types of farms, greenhouses and factory buildings.

#### Application examples:

**Technical parameters** 

| Model specifications | Diameter<br>biades<br>(mm) | Biades<br>rotational speed<br>rpm | Motor rotational speed rpm | Air<br>flow<br>(m³/h) | (Pa)<br>Total<br>pressure | Noise<br>decibels | Import<br>power | (V)<br>Rated<br>voltage | (mm)<br>Height | (mm)<br>Width | (mm)<br>Thickness |
|----------------------|----------------------------|-----------------------------------|----------------------------|-----------------------|---------------------------|-------------------|-----------------|-------------------------|----------------|---------------|-------------------|
| MHC-800              | 710 (28")                  | 650                               | 1400                       | 18000                 | 60                        | ≤70               | 370             | 380                     | 800            | 800           | 450               |
| MHC-1000             | 910 (36")                  | 650                               | 1400                       | 26000                 | 60                        | ≤70               | 550             | 380                     | 1000           | 1000          | 450               |
| MHC-1100             | 1000(40")                  | 600                               | 1400                       | 33000                 | 70                        | ≤70               | 750             | 380                     | 1100           | 1100          | 450               |
| MHC-1220             | 1100(43")                  | 440                               | 1400                       | 39500                 | 50                        | ≤70               | 1100            | 380                     | 1220           | 1220          | 450               |
| MHC-1380             | 1270(50")                  | 440                               | 1400                       | 43500                 | 56                        | ≤70               | 1100            | 380                     | 1380           | 1380          | 450               |
| MHC-1530             | 1400(55")                  | 420                               | 1400                       | 51000                 | 56                        | ≤75               | 1500            | 380                     | 1530           | 1530          | 450               |