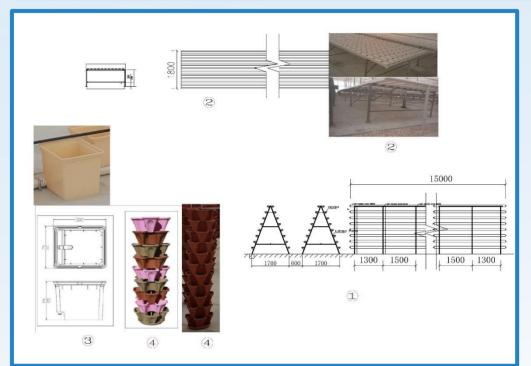

Specialists in Designing, Supplying, and the Installation of All Types of Hydroponic Systems, Fertigation and Control Systems, and Related **Accessories** 

### Specialists in Designing, Supplying, and the Installation of All Types of Hydroponic Systems, Fertigation and Control Systems, and Related **Accessories**

### - Polypropylene Growing Gutter:

- co-polymer, white, 100% virgin material with UV protection
- Maximum load Spacer: (40Kg/m uniform Planar surface All legs work equally )
- Estimated lifespan, Gutter: 6 years Spacer: 4 years
- Disinfection of the gutter: We recommend 200 ppm Sodium hypochlorite (NaCIO), rinsing afterwards with water - Hydrogen peroxide (H<sub>2</sub>O<sub>2</sub>)