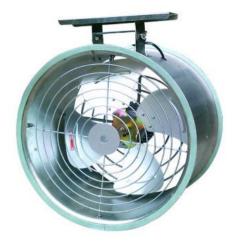

### **Greenhouse Cooling Fans - Data sheet**

#### MAHMI CENTRIFUGAL EXHAUST FAN

### Structure and principle:

The MHC High Class Fan is composed of a blade, motor, outer frame protecting nets and supporting frames and shutters. The shutters are opened by the Push-pull Centrifugal system. The major parts are made of galvanized steel sheets(180g/275g/m² zinc coating)and stainless steel sheets. Based on sound aerodynamic principles, wind resistance is minimized and efficient airflow is achieved. All products are used in a wide range of settings, including various types of farms, greenhouses and factory buildings.

#### Application examples:

**Technical parameters** 

| Model specifications | Diameter<br>biades<br>(mm) | Biades<br>rotational speed<br>rpm | Motor rotational speed rpm | Air<br>flow<br>(m³/h) | (Pa)<br>Total<br>pressure | Noise<br>decibels | Import<br>power | (V)<br>Rated<br>voltage | (mm)<br>Height | (mm)<br>Width | (mm)<br>Thickness |
|----------------------|----------------------------|-----------------------------------|----------------------------|-----------------------|---------------------------|-------------------|-----------------|-------------------------|----------------|---------------|-------------------|
| MHC-800              | 710 (28")                  | 650                               | 1400                       | 18000                 | 60                        | ≤70               | 370             | 380                     | 800            | 800           | 450               |
| MHC-1000             | 910 (36")                  | 650                               | 1400                       | 26000                 | 60                        | ≤70               | 550             | 380                     | 1000           | 1000          | 450               |
| MHC-1100             | 1000(40")                  | 600                               | 1400                       | 33000                 | 70                        | ≤70               | 750             | 380                     | 1100           | 1100          | 450               |
| MHC-1220             | 1100(43")                  | 440                               | 1400                       | 39500                 | 50                        | ≤70               | 1100            | 380                     | 1220           | 1220          | 450               |
| MHC-1380             | 1270(50")                  | 440                               | 1400                       | 43500                 | 56                        | ≤70               | 1100            | 380                     | 1380           | 1380          | 450               |
| MHC-1530             | 1400(55")                  | 420                               | 1400                       | 51000                 | 56                        | ≤75               | 1500            | 380                     | 1530           | 1530          | 450               |