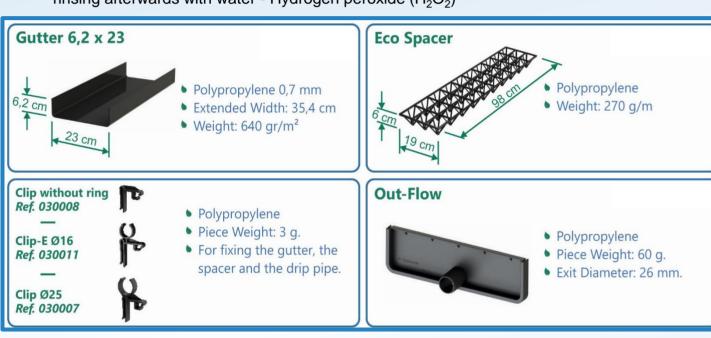

### - Polypropylene Growing Gutter:

- co-polymer, white, 100% virgin material with UV protection
- Maximum load Spacer: (40Kg/m uniform Planar surface All legs work equally )
- Estimated lifespan, Gutter: 6 years Spacer: 4 years
- Disinfection of the gutter: We recommend 200 ppm Sodium hypochlorite (NaCIO), rinsing afterwards with water - Hydrogen peroxide (H<sub>2</sub>O<sub>2</sub>)