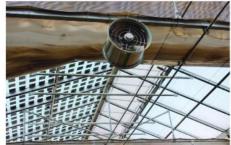

### **Greenhouse Cooling Fans - Data sheet**

#### MAHMI CENTRIFUGAL EXHAUST FAN

### Structure and principle:

The MHC High Class Fan is composed of a blade, motor, outer frame protecting nets and supporting frames and shutters. The shutters are opened by the Push-pull Centrifugal system. The major parts are made of galvanized steel sheets(180g/275g/m² zinc coating)and stainless steel sheets. Based on sound aerodynamic principles, wind resistance is minimized and efficient airflow is achieved. All products are used in a wide range of settings, including various types of farms, greenhouses and factory buildings.