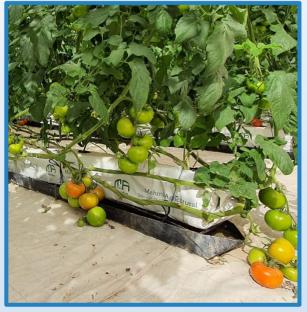

## **Agricultural Projects:**

To date, Mahmi has implemented and supplied a total of 157 agricultural greenhouses of various types, including:

Cooled greenhouses Net (shaded) greenhouses for hydroponic farming

#### Total covered area:

Exceeding 194,148 square meters, all designed and equipped with advanced systems for cooling, automation, and smart farming.

#### **Agricultural Supplies:**

Mahmi has supplied a wide range of agricultural materials and components to support modern greenhouse and farming projects, including:

Over 130,000 cocopeat bags (29 liters each), a key component for soilless cultivation systems. More than 2,900 fans and 12,600 cooling pads for greenhouse climate control.