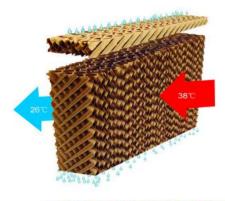

### **Cooling Pad System Details**

- 1. Cooling panels are insulated with black exterior insulation for enhanced thermal efficiency.
- 2. The cooling frame is made of 1.5 mm anodized aluminum, offering high resistance to corrosion and salt
- 3. The system allows quick disassembly and reinstallation of the cooling panels during maintenance or replacement.

#### Performance characteristics:

Stainless steel frame

Aluminum alloy frame

Horizontal water curtain cooling system

Longitudinal water curtain cooling system

Mahmi COP OUPOND bimaks Mahmi FilmTec" COP OUPOND FilmTec" Mahmi