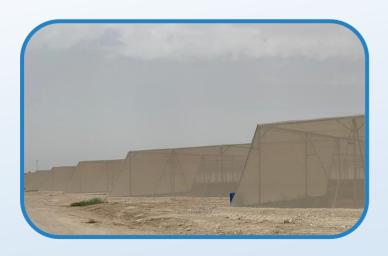

## **Agricultural Projects:**

To date, Mahmi has implemented and supplied a total of 157 agricultural greenhouses of various types, including:

Cooled greenhouses Net (shaded) greenhouses for hydroponic farming

#### Total covered area:

Exceeding 194,148 square meters, all designed and equipped with advanced systems for cooling, automation, and smart farming.