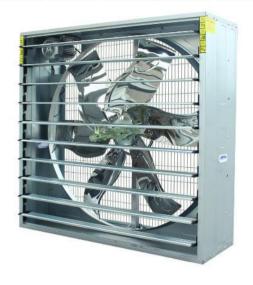

### **Greenhouse Cooling Fans - Data sheet**

#### MAHMI CENTRIFUGAL EXHAUST FAN

### Structure and principle:

The MHC High Class Fan is composed of a blade, motor, outer frame protecting nets and supporting frames and shutters. The shutters are opened by the Push-pull Centrifugal system. The major parts are made of galvanized steel sheets(180g/275g/m² zinc coating)and stainless steel sheets. Based on sound aerodynamic principles, wind resistance is minimized and efficient airflow is achieved. All products are used in a wide range of settings, including various types of farms, greenhouses and factory buildings.

#### Application examples:

**Technical parameters** 

| Model specifications | Diameter<br>biades<br>(mm) | Biades<br>rotational speed<br>rpm | Motor rotational speed rpm | Air<br>flow<br>(m³/h) | (Pa)<br>Total<br>pressure | Noise<br>decibels | Import<br>power | (V)<br>Rated<br>voltage | (mm)<br>Height | (mm)<br>Width | (mm)<br>Thickness |
|----------------------|----------------------------|-----------------------------------|----------------------------|-----------------------|---------------------------|-------------------|-----------------|-------------------------|----------------|---------------|-------------------|
| MHC-800              | 710 (28")                  | 650                               | 1400                       | 18000                 | 60                        | ≤70               | 370             | 380                     | 800            | 800           | 450               |
| MHC-1000             | 910 (36")                  | 650                               | 1400                       | 26000                 | 60                        | ≤70               | 550             | 380                     | 1000           | 1000          | 450               |
| MHC-1100             | 1000(40")                  | 600                               | 1400                       | 33000                 | 70                        | ≤70               | 750             | 380                     | 1100           | 1100          | 450               |
| MHC-1220             | 1100(43")                  | 440                               | 1400                       | 39500                 | 50                        | ≤70               | 1100            | 380                     | 1220           | 1220          | 450               |
| MHC-1380             | 1270(50")                  | 440                               | 1400                       | 43500                 | 56                        | ≤70               | 1100            | 380                     | 1380           | 1380          | 450               |
| MHC-1530             | 1400(55")                  | 420                               | 1400                       | 51000                 | 56                        | ≤75               | 1500            | 380                     | 1530           | 1530          | 450               |