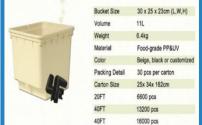

### - Polypropylene Growing Gutter:

- co-polymer, white, 100% virgin material with UV protection
- Maximum load Spacer: (40Kg/m uniform Planar surface All legs work equally )
- Estimated lifespan, Gutter: 6 years Spacer: 4 years
- Disinfection of the gutter: We recommend 200 ppm Sodium hypochlorite (NaCIO), rinsing afterwards with water - Hydrogen peroxide (H<sub>2</sub>O<sub>2</sub>)

### **Growing bags**

We are authorized distributors of polycarbonate sheets manufactured according to international standards. These products have demonstrated exceptional resistance to high temperatures and extreme humidity, making them an ideal choice for demanding agricultural and industrial environments.