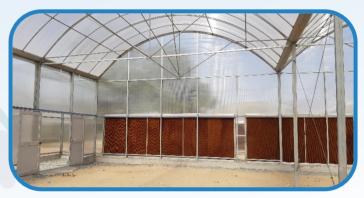

### **Cooling Pad System Details**

- 1. Cooling panels are insulated with black exterior insulation for enhanced thermal efficiency.
- 2. The cooling frame is made of 1.5 mm anodized aluminum, offering high resistance to corrosion and salt
- 3. The system allows quick disassembly and reinstallation of the cooling panels during maintenance or replacement.

### MAHMI COOLING PAD

Black cooling pad

Green cooling pad

Brown cooling pad