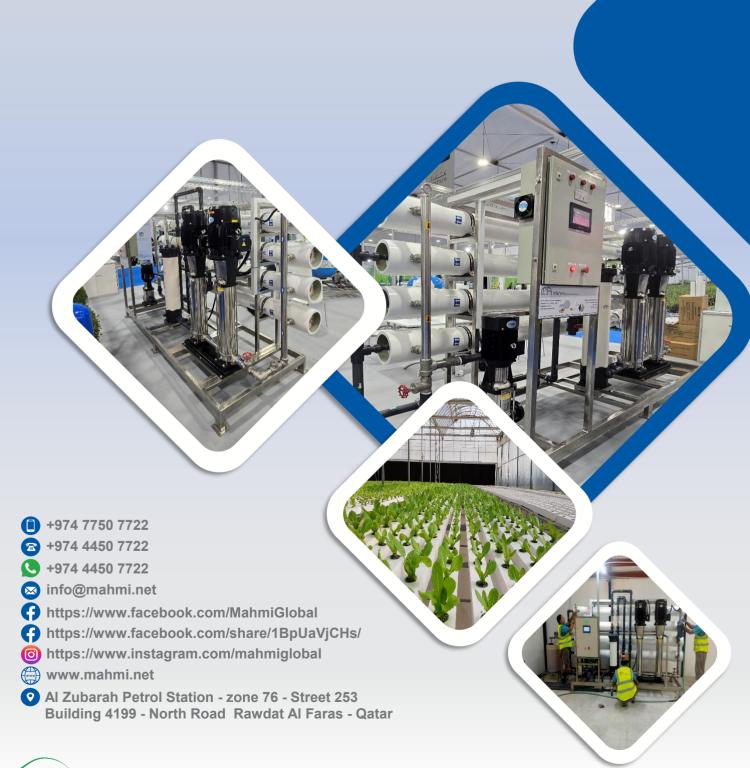

## **Execution and Supply Portfolio**

Mahmi Trading's key projects in water treatment and agriculture across the Gulf, delivered between 2022 and 2025, featuring turnkey systems and high-volume supplies.

### Water Treatment:

Over the past years, Mahmi Trading has played a prominent role in providing comprehensive water treatment solutions across the Gulf region. Our scope of work spans design, manufacturing, supply, and on-site implementation for a wide range of applications. Key achievements include:

- •Design, manufacture, supply, and installation of 160 groundwater treatment plants, implemented for agricultural farms, industrial facilities, residential complexes, and government projects. These systems were custom-built to address site-specific challenges, ensuring optimal water quality and operational efficiency.
- •Supply and installation of 2,600 reverse osmosis (RO) membranes from various international brands and specifications. These membranes were integrated into both new and existing treatment systems, enhancing water purification performance across diverse salinity and flow-rate conditions.
- •Design and supply of 280 custom-built electrical control panels, tailored for RO plants, filtration units, and smart irrigation networks. These panels featured programmable logic controllers (PLCs), real-time monitoring tools, and automated alarms to improve system reliability and reduce operational costs.