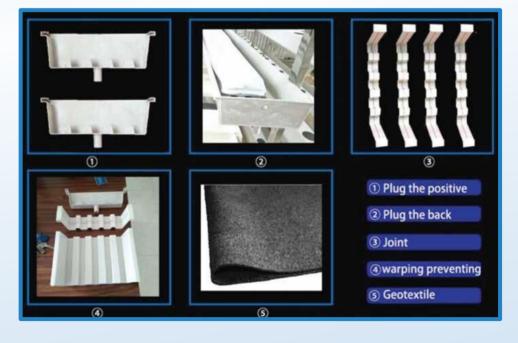

Specialists in Designing, Supplying, and the Installation of All Types of Hydroponic **Systems and Accessories** 

### Specialists in Designing, Supplying, and the Installation of All Types of Hydroponic **Systems and Accessories**

Specialists in Designing, Supplying, and the Installation of All Types of Hydroponic **Systems and Accessories** 

Specialists in Designing, Supplying, and the Installation of All Types of Hydroponic Systems, Fertigation and Control Systems, and Related **Accessories** 

### Specialists in Designing, Supplying, and the Installation of All Types of Hydroponic Systems, Fertigation and Control Systems, and Related **Accessories**

### - Polypropylene Growing Gutter:

- co-polymer, white, 100% virgin material with UV protection
- Maximum load Spacer: (40Kg/m uniform Planar surface All legs work equally )
- Estimated lifespan, Gutter: 6 years Spacer: 4 years
- Disinfection of the gutter: We recommend 200 ppm Sodium hypochlorite (NaCIO), rinsing afterwards with water - Hydrogen peroxide (H<sub>2</sub>O<sub>2</sub>)