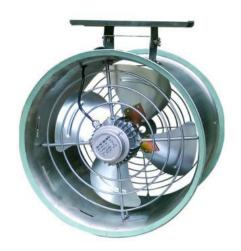

### **Greenhouse Cooling Fans - Data sheet**

#### MAHMI CENTRIFUGAL EXHAUST FAN

### Structure and principle:

The MHC High Class Fan is composed of a blade, motor, outer frame protecting nets and supporting frames and shutters. The shutters are opened by the Push-pull Centrifugal system. The major parts are made of galvanized steel sheets(180g/275g/m² zinc coating)and stainless steel sheets. Based on sound aerodynamic principles, wind resistance is minimized and efficient airflow is achieved. All products are used in a wide range of settings, including various types of farms, greenhouses and factory buildings.