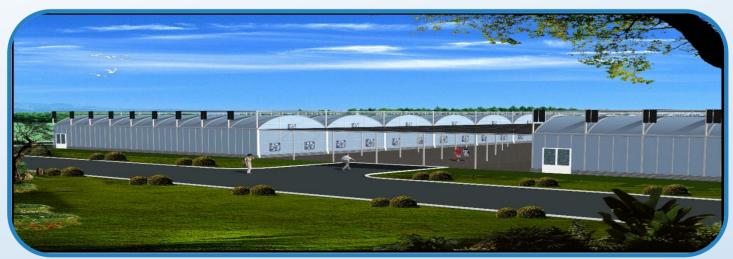

## **Agricultural Projects:**

To date, Mahmi has implemented and supplied a total of 157 agricultural greenhouses of various types, including:

Cooled greenhouses Net (shaded) greenhouses for hydroponic farming

#### Total covered area:

Exceeding 194,148 square meters, all designed and equipped with advanced systems for cooling, automation, and smart farming.